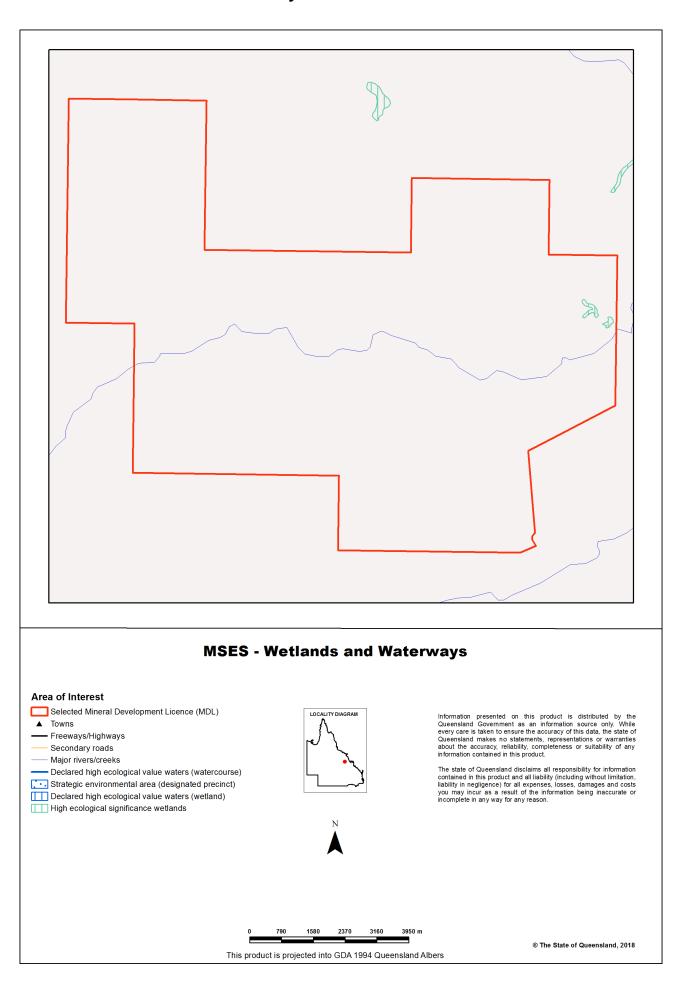

#### Map 2 - MSES - Wetlands and Waterways



# Map 3 - MSES - Species



#### Map 4 - MSES - Regulated Vegetation



# Area of Interest Selected Mineral Development Licence (MDL) Towns Freeways/Highways Secondary roads Regulated vegetation (intersecting a watercourse) Regulated vegetation (intersecting a watercourse) Regulated vegetation (category B - endangered or of concern) Regulated vegetation (category B - endangered or of concern) Regulated vegetation (category R - GBR riverine) Regulated vegetation (essential habitat) Note: Regulated vegetation (essential habitat) Note: Regulated vegetation (essential habitat) Note: Regulated vegetation (setsomy B - endangered or of concern) Regulated vegetation (category R - GBR riverine) Regulated vegetation (setsomy B - endangered or of concern) Regulated vegetation (setsomy B - endangere