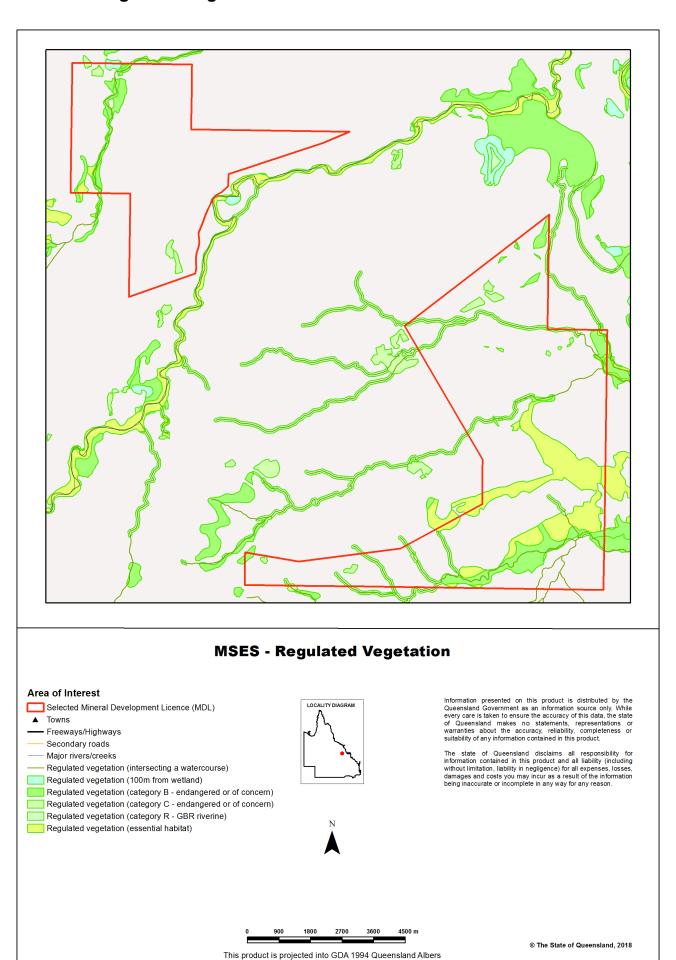

#### Map 4 - MSES - Regulated Vegetation

# Area of Interest Selected Mineral Development Licence (MDL) Towns Freeways/Highways Secondary roads Regulated vegetation (intersecting a watercourse) Regulated vegetation (intersecting a watercourse) Regulated vegetation (category B - endangered or of concern) Regulated vegetation (category B - endangered or of concern) Regulated vegetation (category R - GBR riverine) Regulated vegetation (essential habitat) Note: Regulated vegetation (essential habitat) Note: Regulated vegetation (essential habitat) Note: Regulated vegetation (setsomy B - endangered or of concern) Regulated vegetation (category R - GBR riverine) Regulated vegetation (setsomy B - endangered or of concern) Regulated vegetation (setsomy B - endangered or of concern) Regulated vegetation (setsomy B - endangered or of concern) Regulated vegetation (setsomy B - endangered or of concern) Regulated vegetation (setsomy B - endangered or of concern) Regulated vegetation (setsomy B - endangered or of concern) Regulated vegetation (setsomy B - endangered or of concern) Regulated vegetation (setsomy B - endangered or of concern) Regulated vegetation (setsomy B - endangered or of concern) Regulated vegetation (setsomy B - endangered or of concern) Regulated vegetation (setsomy B - endangered or of concern) Regulated vegetation (setsomy B - endangered or of concern) Regulated vegetation (setsomy B - endangered or of concern) Regulated vegetation (setsomy B - endangered or of concern) Regulated vegetation (setsomy B - endangered or of concern) Regulated vegetation (setsomy B - endangered or of concern) Regulated vegetation (setsomy B - endangered or of concern) Regulated vegetation (setsomy B - endangered or setsom B - endangered or sets