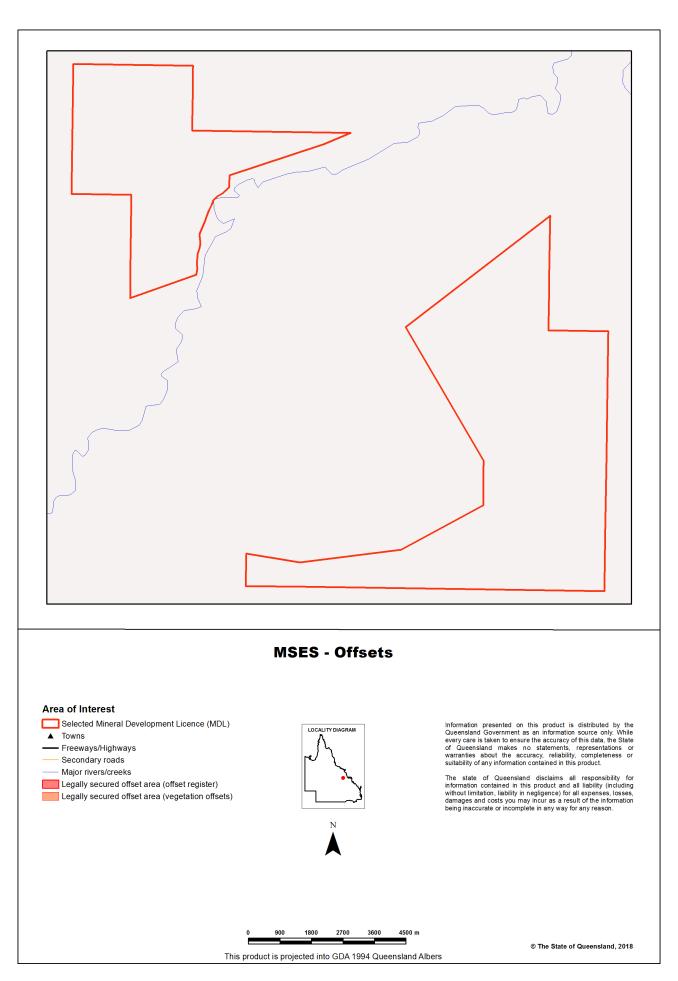

r of concern) Regulated vegetation (setsomy B - endangered or of concern) Regulated vegetation (setsomy B - endangered or of concern) Regulated vegetation (setsomy B - endangered or of concern) Regulated vegetation (setsomy B - endangered or of concern) Regulated vegetation (setsomy B - endangered or of concern) Regulated vegetation (setsomy B - endangered or of concern) Regulated vegetation (setsomy B - endangered or of concern) Regulated vegetation (setsomy B - endangered or of concern) Regulated vegetation (setsomy B - endangered or setsom B - endangered or sets

# Map 5 - MSES - Offset Areas



# Map 1 - MSES - State Conservation Areas



#### Map 2 - MSES - Wetlands and Waterways



# Map 3 - MSES - Species



#### Map 4 - MSES - Regulated Vegetation



# Map 5 - MSES - Offset Areas



# 5.1 Regulated vegetation management map