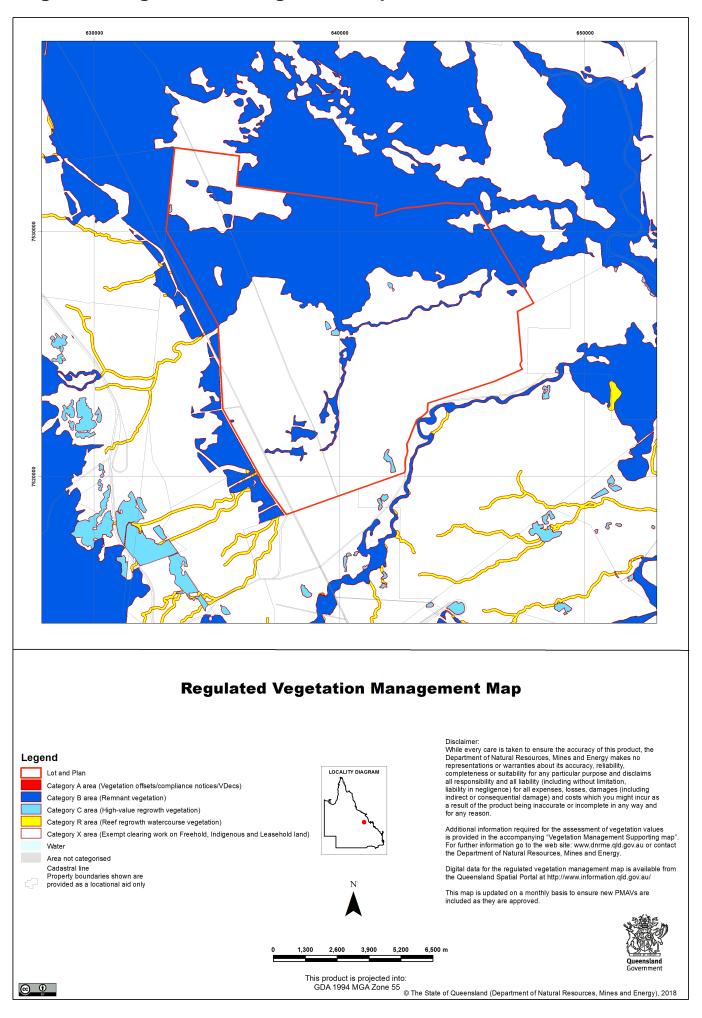

#### Map 4 - MSES - Regulated Vegetation

# 5.1 Regulated vegetation management map