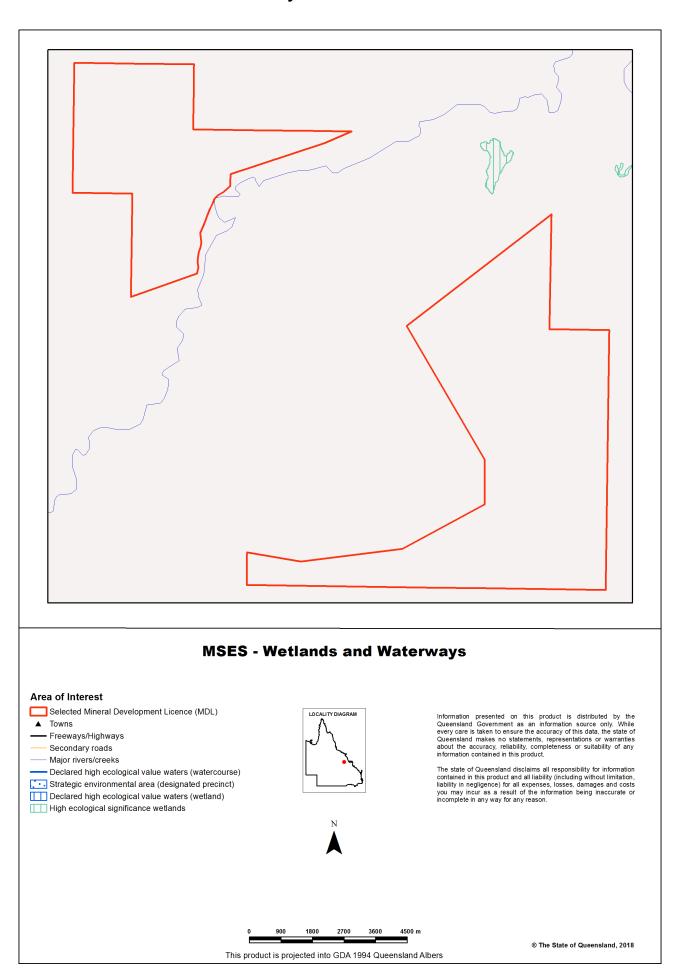

egulated vegetation (setsomy B - endangered or of concern) Regulated vegetation (setsomy B - endangered or of concern) Regulated vegetation (setsomy B - endangered or of concern) Regulated vegetation (setsomy B - endangered or of concern) Regulated vegetation (setsomy B - endangered or of concern) Regulated vegetation (setsomy B - endangered or of concern) Regulated vegetation (setsomy B - endangered or of concern) Regulated vegetation (setsomy B - endangered or of concern) Regulated vegetation (setsomy B - endangered or of concern) Regulated vegetation (setsomy B - endangered or of concern) Regulated vegetation (setsomy B - endangered or setsom B - endangered or sets

# Map 5 - MSES - Offset Areas



# Map 1 - MSES - State Conservation Areas



#### Map 2 - MSES - Wetlands and Waterways



# Map 3 - MSES - Species



#### Map 4 - MSES - Regulated Vegetation



# Map 5 - MSES - Offset Areas



# 5.1 Regulated vegetation management map