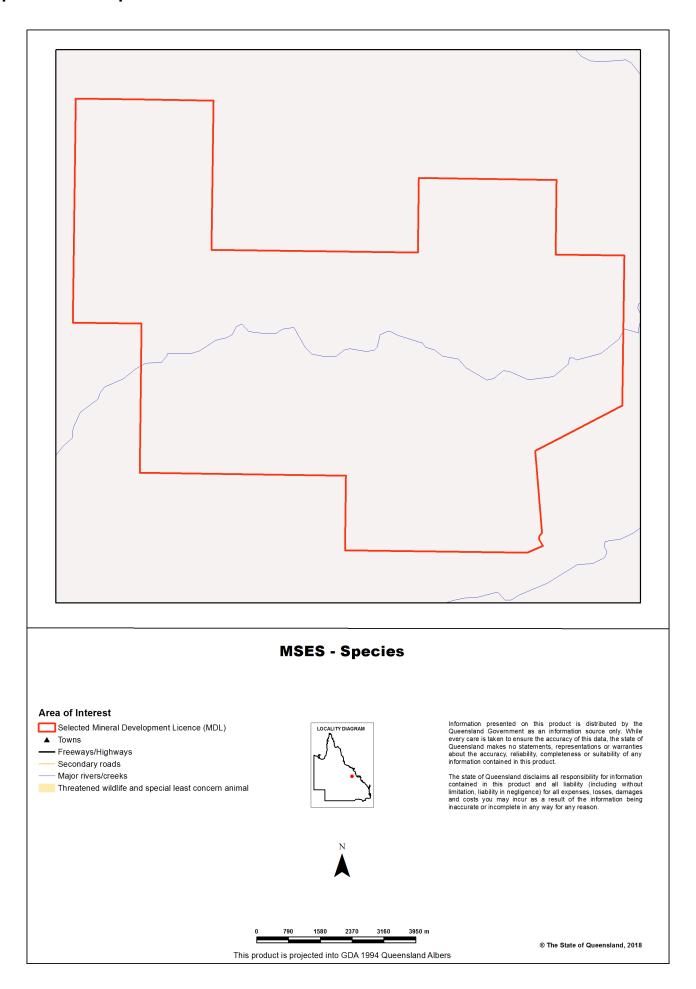

#### Map 2 - MSES - Wetlands and Waterways



# Map 3 - MSES - Species



#### Map 4 - MSES - Regulated Vegetation



# Area of Interest Selected Mineral Development Licence (MDL) Towns Freeways/Highways Secondary roads Regulated vegetation (intersecting a watercourse) Regulated vegetation (intersecting a watercourse) Regulated vegetation (category B - endangered or of concern) Regulated vegetation (category B - endangered or of concern) Regulated vegetation (category R - GBR riverine) Regulated vegetation (essential habitat) Note: Regulated vegetation (essential habitat) Note: Regulated vegetation (essential habitat) Note: Regulated vegetation (setsomy B - endangered or of concern) Regulated vegetation (category R - GBR riverine) Regulated vegetation (setsomy B - endangered or of concern) Regulated vegetation (setsomy B - endangered or of concern) Regulated v