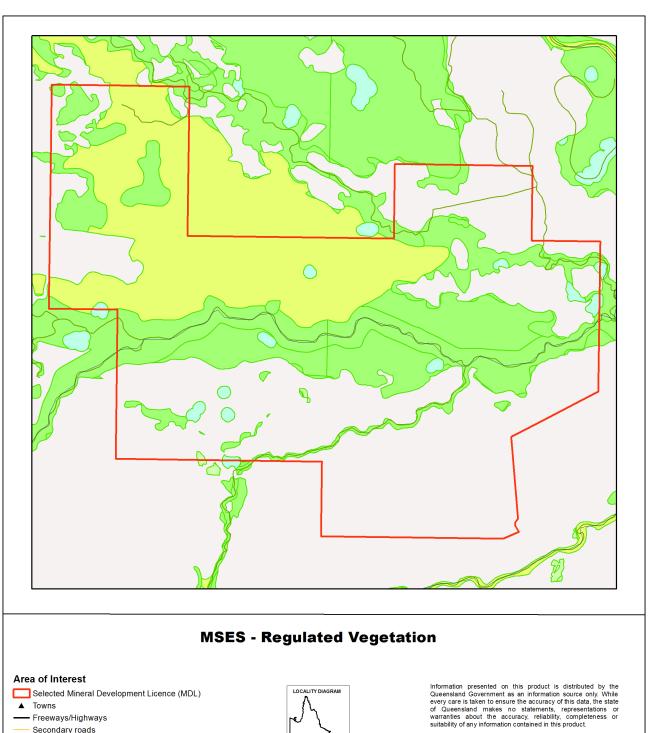

#### Map 4 - MSES - Regulated Vegetation

# Area of Interest Selected Mineral Development Licence (MDL) Towns Freeways/Highways Secondary roads Regulated vegetation (intersecting a watercourse) Regulated vegetation (intersecting a watercourse) Regulated vegetation (category B - endangered or of concern) Regulated vegetation (category B - endangered or of concern) Regulated vegetation (category R - GBR riverine) Regulated vegetation (essential habitat) Note: Regulated vegetation (essential habitat) Note: Regulated vegetation (essential habitat) Note: Regulated vegetation (setsomy B - endangered or of concern) Regulated vegetation (category R - GBR riverine) Regulated vegetation (setsomy B - endangered or of concern) Regulated vegetation (setsomy B - endangered or of concern) Regulated vegetation (setsomy B - endangered or of concern) Regulated vegetation (setsomy B - endangered or of concern) Regulated vegetation (setsomy B - endangered or of concern) Regulated vegetation (setsomy B - endangered or of concern) Regulated vegetation (setsomy B - endangered or of concern) Regulated vegetation (setsomy B - endangered or of concern) Regulated vegetation (setsomy B - endangered or of concern) Regulated vegetation (setsomy B - endangered or of concern) Regulated vegetation (setsomy B - endangered or of concern) Regulated vegetation (setsomy B - endangered or of concern) Regulated vegetation (setsomy B - endangered or of concern) Regulated vegetation (setsomy B - endangered or of concern) Regulated vegetation (setsomy B - endangered or of concern) Regulated vegetation (setsomy B - endangered or of concern) Regulated vegetation (setsomy B - endangered or of concern) Regulated vegetation (setsomy B - endangered or setsom B - endangered or sets

# 5.1 Regulated vegetation management map